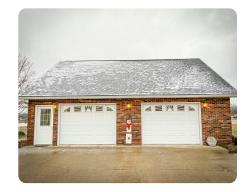

## **PROPERTY SUMMARY**

Beautifully Landscaped Brick Home. Finished basement with tons of storage, great for social gathering with a walk out patio. Two car attached garage finished out, 24x30 detached garage, black top driveway.