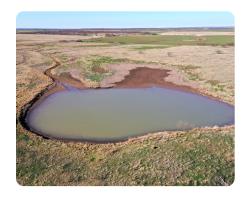

## **PROPERTY SUMMARY**

This 80 acres is perfect for the outdoorsman and or cattle rancher. Throckmorton is just over two hours from Ft. Worth and offers a way of life many people have forgotten, making it perfect for the outdoorsman to find teeming wildlife and great soils for crops and food plots. This tract offers the opportunity to hunt, run cattle and or farm the soils.