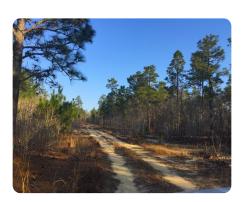

## LOCATION

Depart Hartsville on S 5th Street toward E Carolina Ave. Turn left onto Lakeview Blvd. and continue for 4 miles before turning right onto New Market Road. Private Gated Drive will be on your left after approx. 1.1 miles.

## **PROPERTY SUMMARY**

Located minutes from Lake Robinson on the Darlington County and Chesterfield County line, this tract offers great potential for both current and future cash flow as a great investment. The tract includes a private drive (calculated in acreage) leading to the tract giving an isolated feel. A very solid Longleaf timber stand constitutes about 1/3 of the tract (providing income of \$2,000/year under current lease contract) with the remaining acreage having been replanted in early 2021 in Loblolly pine (owner had acreage sprayed/prepped and replanted). Deer are prevalent and would offer immediate recreational use while your future timber is maturing, as well as the occasional turkey. Call today to get a glimpse of this great potential investment opportunity!