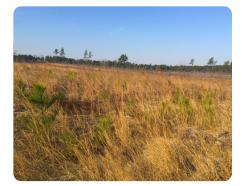

## **PROPERTY SUMMARY**

Located minutes from Lake Robinson on the Darlington County and Chesterfield County line, this tract offers great potential for both current and future cash flow as a great investment. The tract includes a private drive (calculated in acreage) leading to the tract giving an isolated feel. A very solid Longleaf timber stand constitutes about 1/3 of the tract (providing income of \$2,000/year under current lease contract) with the remaining acreage having been replanted in early 2021 in Loblolly pine (owner had acreage sprayed/prepped and replanted). Deer are prevalent and would offer immediate recreational use while your future timber is maturing, as well as the occasional turkey. Call today to get a glimpse of this great potential investment opportunity!