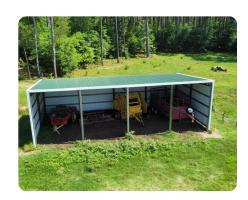

## **PROPERTY SUMMARY**

Beautiful Farm and home on 77+/-acres in Corinth, Ms. This property consist of mostly open pasture with a nice pond for cattle or horses with perimeter fencing, a Hay Barn, catch pens, and everything you need for your cattle or horses. The property also has a beautiful home built in 1969 with 4 bedrooms and 4 baths with a large basement. Near the home is a workshop with an apartment and bathroom attached that would make a great guest house. This property will be sold "AS IS". The home is dated but has the bones and potential to be someone's dream home! The property will not be divided. This property is conveniently located near Shilo battlefield and Pickwick Lake for your entertainment.