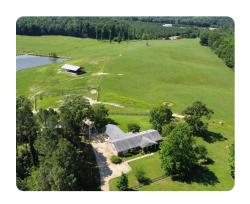

## **PROPERTY SUMMARY**

Beautiful Farm and home on 77+/-acres in Corinth, Ms. This property consist of mostly open pasture with a nice pond for cattle or horses with perimeter fencing, a Hay Barn, catch pens, and everything you need for your cattle or horses. The property also has a beautiful home built in 1969 with 4 bedrooms and 4 baths with a large basement. Near the home is a workshop with an apartment and bathroom attached that would make a great guest house. This property will be sold "AS IS". The home is dated but has the bones and potential to be someone's dream home! The property will not be divided. This property is conveniently located near Shilo battlefield and Pickwick Lake for your entertainment.