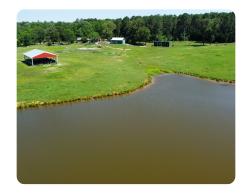

## **PROPERTY SUMMARY**

Beautiful Farm and home on 77+/-acres in Corinth, Ms. This property consist of mostly open pasture with a nice pond for cattle or horses with perimeter fencing, a Hay Barn, catch pens, and everything you need for your cattle or horses. The property also has a beautiful home built in 1969 with 4 bedrooms and 4 baths with a large basement. Near the home is a workshop with an apartment and bathroom attached that would make a great guest house. This property will be sold "AS IS". The home is dated but has the bones and potential to be someone's dream home! The property will not be divided. This property is conveniently located near Shilo battlefield and Pickwick Lake for your entertainment.