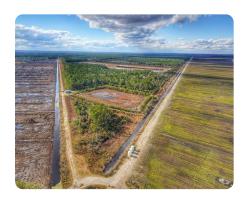

## **PROPERTY SUMMARY**

Hyde County, NC has been know for decades for being the place where sportsmen come from all of the country to enjoy world famous duck and bear hunting. Now is your opportunity to own a piece of Hyde County which offers tremendous hunting. The Hyde County Duck Paradise consists of 353.46 +/- acres with two duck impoundments, a 40-acre plantable duck impoundment, and a 4.5-acre impoundment. The impoundment is set up in 20-acre sections which allows you to flood at different times. The property has eight brand new duck blinds, a brand new electric pump, a slough gate, and four permanent bear stands. This property has it all - it even comes with a day house with a kitchen and locker room for gear and two shipping containers. If you are looking for a property to hunt ducks and bear this is it. The rest of the property is in mature timber that is in WRP which can be managed each year to help wildlife habitat for wild quail, turkey and deer hunting. Contact Chase Blalock today for a showing.