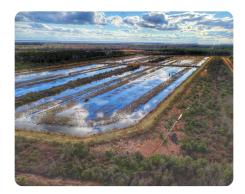

## **PROPERTY SUMMARY**

Hyde County, NC has been know for decades for being the place where sportsmen come from all of the country to enjoy world famous duck and bear hunting. Now is your opportunity to own a piece of Hyde County which offers tremendous hunting. The Hyde County Duck Paradise consists of 353.46 +/- acres with two duck impoundments, a 40-acre plantable duck impoundment, and a 4.5-acre impoundment. The impoundment is set up in 20-acre sections which allows you to flood at different times. The property has eight brand new duck blinds, a brand new electric pump, a slough gate, and four permanent bear stands. This property has it all - it even comes with a day house with a kitchen and locker room for gear and two shipping containers. If you are looking for a property to hunt ducks and bear this is it. The rest of the property is in mature timber that is in WRP which can be managed each year to help wildlife habitat for wild quail, turkey and deer hunting. Contact Chase Blalock today for a showing.