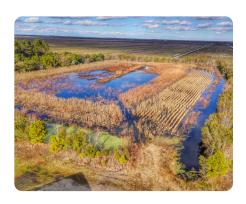

## **PROPERTY SUMMARY**

Hyde County, NC has been know for decades for being the place where sportsmen come from all of the country to enjoy world famous duck and bear hunting. Now is your opportunity to own a piece of Hyde County which offers tremendous hunting. The Hyde County Duck Paradise consists of 353.46 +/- acres with two duck impoundments, a 40-acre plantable duck impoundment, and a 4.5-acre impoundment. The impoundment is set up in 20-acre sections which allows you to flood at different times. The property has eight brand new duck blinds, a brand new electric pump, a slough gate, and four permanent bear stands. This property has it all - it even comes with a day house with a kitchen and locker room for gear and two shipping containers. If you are looking for a property to hunt ducks and bear this is it. The rest of the property is in mature timber that is in WRP which can be managed each year to help wildlife habitat for wild quail, turkey and deer hunting. Contact Chase Blalock today for a showing.