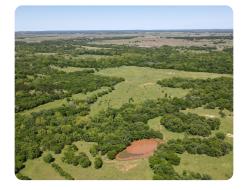

## **PROPERTY SUMMARY**

This 440-acre tract is an exceptional combination ranch that offers a great mix of grass for cattle and thick creek bottoms for the wildlife. If you dream of monster whitetails and have a passion for wildlife management you won't find a better ranch. The habitat is second to none and the wildlife on this property is truly amazing. There are plenty of bottom pastures ready for your food plots and numerous pinch points to set up for a November hunt. The ranch consists of about 200 acres of pasture with the remainder in thick bottomlands and upland hardwoods. Mud Creek is a beautiful live creek that meanders through the property for over 1 mile and offers opportunities for fishing and waterfowl hunting and acts as a travel corridor for deer, turkey, and hogs. For the duck hunter there is a 30 acre wetland on the SE corner that could be turned into a honeyhole with some dozer work. Live water ranches this size don't last long. There is a excellent homesite on with views for miles.