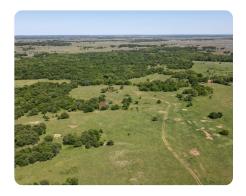

## **PROPERTY SUMMARY**

This 440-acre tract is an exceptional combination ranch that offers a great mix of grass for cattle and thick creek bottoms for the wildlife. If you dream of monster whitetails and have a passion for wildlife management you won't find a better ranch. The habitat is second to none and the wildlife on this property is truly amazing. There are plenty of bottom pastures ready for your food plots and numerous pinch points to set up for a November hunt. The ranch consists of about 200 acres of pasture with the remainder in thick bottomlands and upland hardwoods. Mud Creek is a beautiful live creek that meanders through the property for over 1 mile and offers opportunities for fishing and waterfowl hunting and acts as a travel corridor for deer, turkey, and hogs. For the duck hunter there is a 30 acre wetland on the SE corner that could be turned into a honeyhole with some dozer work. Live water ranches this size don't last long. There is a excellent homesite on with views for miles.