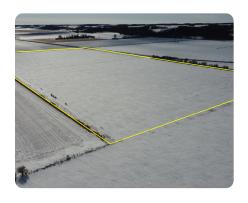

## **Productive Tiled Bottom Land**

80 +/- Acres | Burt County, NE

## LOCATION

The property is located at the northwest corner of the intersection of County Road 37 & R. That is about five miles south and one mile east of Decatur, NE. Co Rd R does not extend to Highway 75 so you need to go 1/2 mile further south on Hwy 75 to QR road and then east to Ro

## **PROPERTY SUMMARY**

Productive black dirt with tile! This productive Missouri River bottomland tract of nearly all tillable cropland is located south of Decatur and just off Highway 75. Gravel roads provide access to the southeast corner of this property. This is the perfect tract to add to your farming operation! Call today to schedule a showing!