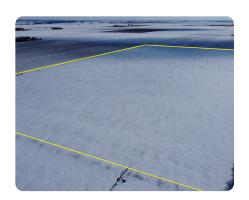

## **Productive Tiled Bottom Land**

80 +/- Acres | Burt County, NE

## **PROPERTY SUMMARY**

Productive black dirt with tile! This productive Missouri River bottomland tract of nearly all tillable cropland is located south of Decatur and just off Highway 75. Gravel roads provide access to the southeast corner of this property. This is the perfect tract to add to your farming operation! Call today to schedule a showing!