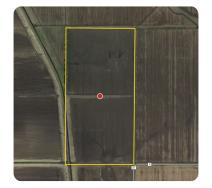

## **Productive Tiled Bottom Land**

80 +/- Acres | Burt County, NE

## **ADDRESS**

Northwest corner of County Road R & County Road 37 Intersection Decatur, NE 68020

## LOCATION

The property is located at the northwest corner of the intersection of County Road 37 & R. That is about five miles south and one mile east of Decatur, NE. Co Rd R does not extend to Highway 75 so you need to go 1/2 mile further south on Hwy 75 to QR road and then east to Ro