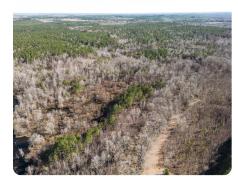

## **PROPERTY SUMMARY**

Situated approximately 25 Minutes Southeast of Tupelo, MS in the Evergreen Community you will find this excellent recreational timber property. This property features 33.5 +/- acres of mixed pine and hardwood timber in various growth stages. This area is known for quality Deer and Turkey Hunting.