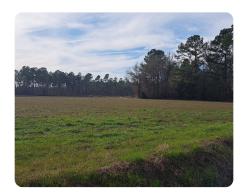

## **PROPERTY SUMMARY**

Beautiful tract in Horry County, located 20 minutes to Lakeview, SC and 7 minutes to Fairbluff, NC. Rural setting on a quiet paved road just 45 minutes to North Myrtle Beach. This24 acre tract consists of 17 acres of tillable cropland, 7 acres of recently harvested timber, and a 1 acre homesite. The site also has a dirt road along on side. The homesite consists of an old cabin built in 1878 with a tobacco barn, multiple outbuildings, and a large barn. These structures are not in good condition but are dry inside with some beautiful wood to reclaim. This area is surrounded by large pecan and walnut trees and would make a great homesite or camp.