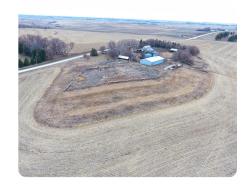

## High Quality 77 Acre Farm and Acreage

80 +/- Acres | Pottawattamie County, IA | CALL FOR PRICE

## **ADDRESS**

24745 490th Street Hancock, IA 51536

## PROPERTY SUMMARY

National Land Realty is proud to present this highly productive 80 +/- acre farm and acreage in Pottawattamie County, Iowa. Featuring outstanding soils that carry an 81.4 CSR2, this is the farm you've been looking to add to your investment portfolio or local farm operation.