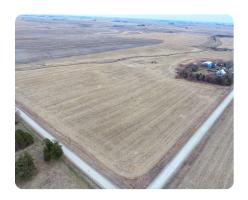

## High Quality 77 Acre Farm and Acreage

80 +/- Acres | Pottawattamie County, IA | CALL FOR PRICE

## LOCATION

The farm is located East of Hancock, lowa 5 1/2 miles on Mahogany Road, then 1 mile South on 490th Street to the intersection of 490th and Magnolia Road. The farm is located on the Southeast corner of the intersection.

## PROPERTY SUMMARY

National Land Realty is proud to present this highly productive 80 +/- acre farm and acreage in Pottawattamie County, Iowa. Featuring outstanding soils that carry an 81.4 CSR2, this is the farm you've been looking to add to your investment portfolio or local farm operation.