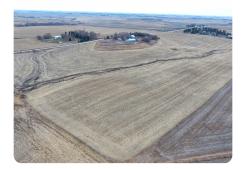

## High Quality 77 Acre Farm and Acreage

80 +/- Acres | Pottawattamie County, IA | CALL FOR PRICE

## PROPERTY SUMMARY

National Land Realty is proud to present this highly productive 80 +/- acre farm and acreage in Pottawattamie County, Iowa. Featuring outstanding soils that carry an 81.4 CSR2, this is the farm you've been looking to add to your investment portfolio or local farm operation.