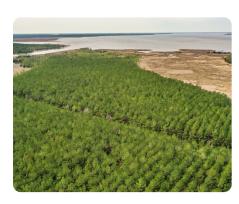

## **PROPERTY SUMMARY**

Here is a rare real estate opportunity for an avid sportsman in Hyde County! This pine plantation boasts 1,728 acres of waterfront property on the Pungo River and road frontage on Hwy 264. The location is prime for duck hunting, bear hunting, and fishing in the Pungo with plenty of room to build a lodge! With varying age pines combined with the waterfront, the opportunities are endless from duck impoundments to quail habitat to a possible Rod and Gun Club! For more information give Aaron Sutton a call at 252-560-9593.