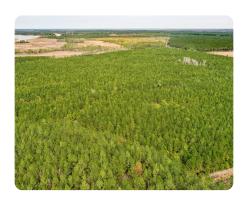

## **PROPERTY SUMMARY**

Here is a rare real estate opportunity for an avid sportsman in Hyde County! This pine plantation boasts 1,728 acres of waterfront property on the Pungo River and road frontage on Hwy 264. The location is prime for duck hunting, bear hunting, and fishing in the Pungo with plenty of room to build a lodge! With varying age pines combined with the waterfront, the opportunities are endless from duck impoundments to quail habitat to a possible Rod and Gun Club! For more information give Aaron Sutton a call at 252-560-9593.