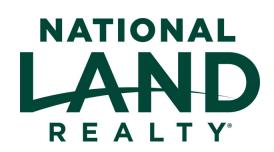

## **PROPERTY SUMMARY**

Here is a rare real estate opportunity for an avid sportsman in Hyde County! This pine plantation boasts 1,728 acres of waterfront property on the Pungo River and road frontage on Hwy 264. The location is prime for duck hunting, bear hunting, and fishing in the Pungo with plenty of room to build a lodge! With varying age pines combined with the waterfront, the opportunities are endless from duck impoundments to quail habitat to a possible Rod and Gun Club! For more information give Aaron Sutton a call at 252-560-9593.