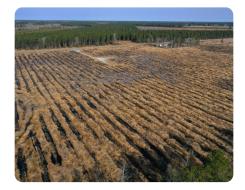

## Pitt 55

41 +/- Acres | Pitt County, NC | \$207,077.50

## **PROPERTY SUMMARY**

Lots of potential for this tract located just outside of Stokes, NC! This 41-acre tract is located off Hwy 903 in Pitt County and provides a great location for a home with acreage or for the developer looking to build a few houses! Being only 12 minutes from the heart of Greenville allows you to enjoy the many things this town has to offer while still living out in the country! For more information give Aaron Sutton a call at 252-560-9593.