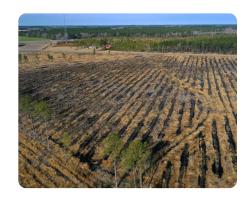

## Pitt 55

41 +/- Acres | Pitt County, NC | \$207,077.50

## **PROPERTY SUMMARY**

Lots of potential for this tract located just outside of Stokes, NC! This 41-acre tract is located off Hwy 903 in Pitt County and provides a great location for a home with acreage or for the developer looking to build a few houses! Being only 12 minutes from the heart of Greenville allows you to enjoy the many things this town has to offer while still living out in the country! For more information give Aaron Sutton a call at 252-560-9593.