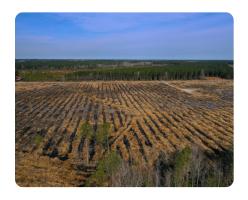

## Pitt 55

41 +/- Acres | Pitt County, NC | \$207,077.50

## **PROPERTY SUMMARY**

Lots of potential for this tract located just outside of Stokes, NC! This 41-acre tract is located off Hwy 903 in Pitt County and provides a great location for a home with acreage or for the developer looking to build a few houses! Being only 12 minutes from the heart of Greenville allows you to enjoy the many things this town has to offer while still living out in the country! For more information give Aaron Sutton a call at 252-560-9593.