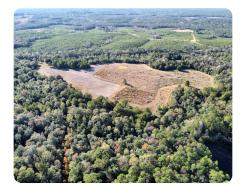

## **PROPERTY SUMMARY**

This diverse tract located in the Chunchula community of Mobile County is an ideal hunting & timber investment that could serve as a potential homesite with acreage. Previously known as Magnolia Nursery, this farm has grown a variety of vegetation. Property features include 20+/- acre pasture, established food plots, an internal road system, direct access, and merchantable timber. Abundant wildlife including deer, turkey & small game inhabits this sanctuary. Conveniently located just 30 minutes from Mobile & 1 hour from the Eastern Shore. Direct access off of Roberts Road with utilities located nearby. Shown by appointment only!