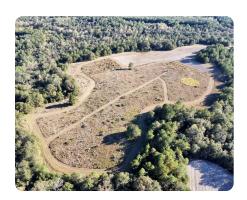

## **PROPERTY SUMMARY**

This diverse tract located in the Chunchula community of Mobile County is an ideal hunting & timber investment that could serve as a potential homesite with acreage. Previously known as Magnolia Nursery, this farm has grown a variety of vegetation. Property features include 20+/- acre pasture, established food plots, an internal road system, direct access, and merchantable timber. Abundant wildlife including deer, turkey & small game inhabits this sanctuary. Conveniently located just 30 minutes from Mobile & 1 hour from the Eastern Shore. Direct access off of Roberts Road with utilities located nearby. Shown by appointment only!