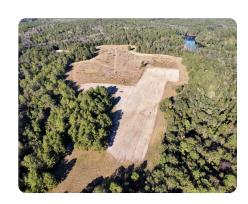

## **PROPERTY SUMMARY**

This diverse tract located in the Chunchula community of Mobile County is an ideal hunting & timber investment that could serve as a potential homesite with acreage. Previously known as Magnolia Nursery, this farm has grown a variety of vegetation. Property features include 20+/- acre pasture, established food plots, an internal road system, direct access, and merchantable timber. Abundant wildlife including deer, turkey & small game inhabits this sanctuary. Conveniently located just 30 minutes from Mobile & 1 hour from the Eastern Shore. Direct access off of Roberts Road with utilities located nearby. Shown by appointment only!