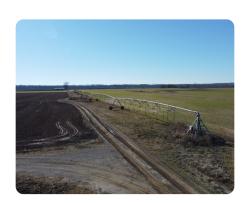

## **PROPERTY SUMMARY**

Here is an excellent 327+/- acre row crop farm located in Crawford County, Arkansas southeast of Van Buren. The property is 323.17 FSA cropland acres with corn, soybean and wheat FSA base acres. The farm is irrigated with a 1,320' Zimmatic Center Pivot with a John Deere 4D80 Power Unit. There is an additional well on the property that has not been utilized for irrigation by the current tenant. The farm is all Class I Soils consisting of Roxaana Silt Loam & Gallion Silt Loam with an overall NCCPI of 76.1. The farm lease is an annual 75/25 rent share with no crop expense to the land owner. Recent crops have been corn, soybeans, double crop soybeans/wheat and watermelons. The property is flood protected by the Arkansas River Levee and has not flooded in any recent history. The property is also within a 1/4 mile of the new projected I-49 project connecting Highway 22 to I-49 in Alma. This new construction may bring commercial and industrial development to the area.