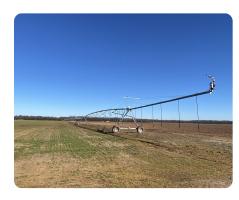

## **PROPERTY SUMMARY**

Here is an excellent 327+/- acre row crop farm located in Crawford County, Arkansas southeast of Van Buren. The property is 323.17 FSA cropland acres with corn, soybean and wheat FSA base acres. The farm is irrigated with a 1,320' Zimmatic Center Pivot with a John Deere 4D80 Power Unit. There is an additional well on the property that has not been utilized for irrigation by the current tenant. The farm is all Class I Soils consisting of Roxaana Silt Loam & Gallion Silt Loam with an overall NCCPI of 76.1. The farm lease is an annual 75/25 rent share with no crop expense to the land owner. Recent crops have been corn, soybeans, double crop soybeans/wheat and watermelons. The property is flood protected by the Arkansas River Levee and has not flooded in any recent history. The property is also within a 1/4 mile of the new projected I-49 project connecting Highway 22 to I-49 in Alma. This new construction may bring commercial and industrial development to the area.