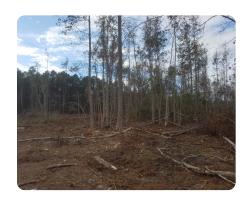

## **PROPERTY SUMMARY**

Nearly 100 acres of prime property in Horry County, SC. This prime property is located less than 20 miles from North Myrtle Beach and is centrally located to schools, hospitals, and all that Horry County has to offer. Beargrass Tract offers excellent deer and turkey hunting, and potentially wild hogs. The timber was recently cut, but some timber was left standing as buffers and future growth. Don't miss out on this great property!