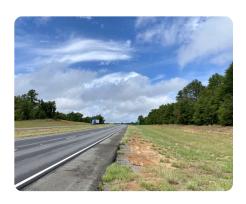

## **PROPERTY SUMMARY**

This tract is primed and ready for a small family residence, or the outdoor enthusiast seeking to acquire a property of manageable size and price point. The vast majority of this property is made up of approximately 15-year-old hardwood regeneration that provides great cover and browse for local wildlife such as whitetail deer, turkey, hogs, dove, and the occasional covey of quail. The rolling topography of this tract consists of hardwood ridges and scattered natural pine timber that creates funnels, perfect for patterning and hunting highly sought-after Wilkinson county deer, which are known for their great genetics. This property is located directly on US Hwy 441 with approximately 2,000 feet of paved road frontage, making access to this property extremely convenient from Milledgville, Dublin, and I-16. The road frontage and location of this tract lend itself to even more versatility in the form of future subdivision and/or development potential.