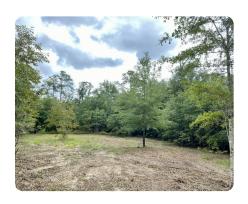

## **PROPERTY SUMMARY**

This tract is primed and ready for a small family residence, or the outdoor enthusiast seeking to acquire a property of manageable size and price point. The vast majority of this property is made up of approximately 15-year-old hardwood regeneration that provides great cover and browse for local wildlife such as whitetail deer, turkey, hogs, dove, and the occasional covey of quail. The rolling topography of this tract consists of hardwood ridges and scattered natural pine timber that creates funnels, perfect for patterning and hunting highly sought-after Wilkinson county deer, which are known for their great genetics. This property is located directly on US Hwy 441 with approximately 2,000 feet of paved road frontage, making access to this property extremely convenient from Milledgville, Dublin, and I-16. The road frontage and location of this tract lend itself to even more versatility in the form of future subdivision and/or development potential.