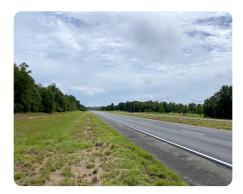

## **PROPERTY SUMMARY**

This tract is primed and ready for a small family residence, or the outdoor enthusiast seeking to acquire a property of manageable size and price point. The vast majority of this property is made up of approximately 15-year-old hardwood regeneration that provides great cover and browse for local wildlife such as whitetail deer, turkey, hogs, dove, and the occasional covey of quail. The rolling topography of this tract consists of hardwood ridges and scattered natural pine timber that creates funnels, perfect for patterning and hunting highly sought-after Wilkinson county deer, which are known for their great genetics. This property is located directly on US Hwy 441 with approximately 2,000 feet of paved road frontage, making access to this property extremely convenient from Milledgville, Dublin, and I-16. The road frontage and location of this tract lend itself to even more versatility in the form of future subdivision and/or development potential.