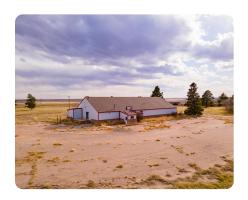

## **PROPERTY SUMMARY**

This 5,590 sq ft commercial building is located at the Sioux Meadows Industrial Park located 10 miles northwest of Sidney, 2.9 miles north of Interstate-80 Exit 48, and adjacent to Adams Industries Industrial Park. This building was last used as a convenience store. Possible uses include retail space, restaurant, office space, or warehouse space. It features a 1,144 sq ft commercial kitchen area, 1,872 sq ft retail space, and a 2,574 sq ft room that could be used for storage or converted to office space. The building sits on a 1.77 +/- acre lot and includes a vacant lot to the east that is 1.19 +/- acres.