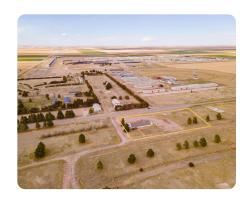

## **PROPERTY SUMMARY**

This 5,590 sq ft commercial building is located at the Sioux Meadows Industrial Park located 10 miles northwest of Sidney, 2.9 miles north of Interstate-80 Exit 48, and adjacent to Adams Industries Industrial Park. This building was last used as a convenience store. Possible uses include retail space, restaurant, office space, or warehouse space. It features a 1,144 sq ft commercial kitchen area, 1,872 sq ft retail space, and a 2,574 sq ft room that could be used for storage or converted to office space. The building sits on a 1.77 +/- acre lot and includes a vacant lot to the east that is 1.19 +/- acres.