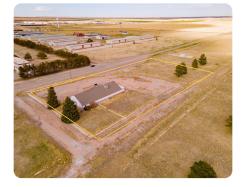

## **PROPERTY SUMMARY**

This 5,590 sq ft commercial building is located at the Sioux Meadows Industrial Park located 10 miles northwest of Sidney, 2.9 miles north of Interstate-80 Exit 48, and adjacent to Adams Industries Industrial Park. This building was last used as a convenience store. Possible uses include retail space, restaurant, office space, or warehouse space. It features a 1,144 sq ft commercial kitchen area, 1,872 sq ft retail space, and a 2,574 sq ft room that could be used for storage or converted to office space. The building sits on a 1.77 +/- acre lot and includes a vacant lot to the east that is 1.19 +/- acres.