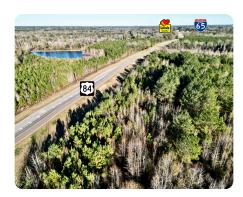

## LOCATION

From I-65 North, take exit 93 and head West for 1 mile. Stay on US-84 and the property is on the left.

## **PROPERTY SUMMARY**

Take your pick: Commercial, Industrial, Aviation, Mobile Home, Campground, or Residential development, Agriculture, Timber, or Recreational uses, this tract can do it all. Close enough to I-65 Exit 93 that you can see the Love's Travel Stop & Truck Care and Shell Station that are just 0.39 miles away, enjoy easy access and visibility with ~3,600 feet of frontage on the soon-to-be four-laned Highway 84 and ~7,550 feet (1.43 miles) of frontage on Interstate 65, along with sewer, power, water, and high-speed internet available at the property. It's just east of the local Coca-Cola bottling plant, surrounds the east side of the Evergreen Regional Airport and adjoins the FedEx Ground facility, its access/service road, and cul-de-sac, making it even more ideal for higher and better uses. There are opportunities for assistance from several economic development agencies and programs. There's also great hunting, fishing, and quality soils currently stocked with diverse pine and hardwood timber, but it's level enough to be converted to pacture or row or plike paighboring land. The action of plane also