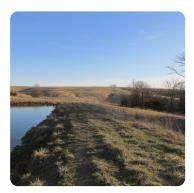

#### **PROPERTY SUMMARY**

71.23 M/L acres of Northeast Missouri rolling pasture hay/ground. There are some locations along Motter Hill Road that would make great building sites with awesome views. There are 2 ponds, good grass, and good fences. Would make a great place to build a home and watch your cows or whatever your choice of livestock might be. Call Franklin Wheeler @ 660-341-4231 for more details.