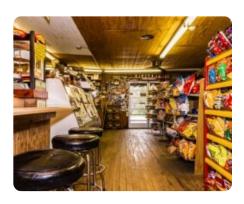

## **PROPERTY SUMMARY**

Owner financing considered.

Presenting for sale the historic Shelby Forest General Store!

Opened in 1934, the store cooks to order breakfast and lunch hot off the grill and offers homemade Mennonite baked and jar goods.