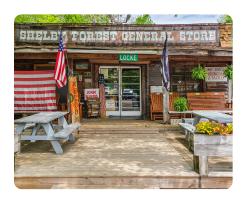

# **Shelby Forest General Store**

1 +/- Acres | Shelby County, TN | CALL FOR PRICE

## **PROPERTY SUMMARY**

Owner financing considered.

Presenting for sale the historic Shelby Forest General Store!

Opened in 1934, the store cooks to order breakfast and lunch hot off the grill and offers homemade Mennonite baked and jar goods.