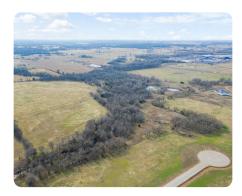

## **PROPERTY SUMMARY**

OWNER FINANCING AVAILABLE. Rural home site consisting of well-manicured pasture mixed with trees and a wet weather creek. Sitting just a mile north and a mile east of the Duck Creek Casino, enjoy the country living 25-30 minutes from downtown Tulsa with great access to Highway 75 about a mile away. This tract lies on a dead-end private road offering a sense of seclusion and very little traffic. Mature trees line the creek adding diverse characteristics that are hard to find. Rural water & electricity are available, build your custom home & maintain your small hobby farm with like-minded neighbors. Restrictive covenants apply.