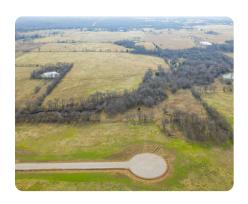

## **Arbor Ridge Tract 9**

11 +/- Acres | Okmulgee County, OK

## **ADDRESS**

0 Creager Road Tract 9 Beggs, OK 74421

## **PROPERTY SUMMARY**

OWNER FINANCING AVAILABLE. Rural home site consisting of well-manicured pasture mixed with trees and a wet weather creek. Sitting just a mile north and a mile east of the Duck Creek Casino, enjoy the country living 25-30 minutes from downtown Tulsa with great access to Highway 75 about a mile away. This tract lies on a dead-end private road offering a sense of seclusion and very little traffic. Mature trees line the creek adding diverse characteristics that are hard to find. Rural water & electricity are available, build your custom home & maintain your small hobby farm with like-minded neighbors. Restrictive covenants apply.