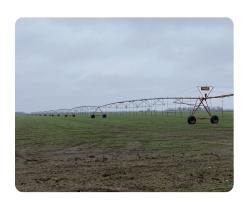

### **PROPERTY SUMMARY**

This 356.19 acre farm is located in Cross County, Arkansas just north of Parkin. The property consists of 344 acres of FSA Cropland and is irrigated by two Center Pivots. The property is over 96% tillable acreage. Farm is located on County Road 424 and only 1/2 mile east of State Highway 75. There are county roads on the north and east side of the property for excellent access. Soils are primarily Alligator Clay and Earle Clay with a small amount of Dubbs Fine Sandy Loam. Crop history has been full season soybeans and a wheat/soybean double crop rotation. The farm is currently planted in all wheat and will be doubled cropped in soybeans after the wheat harvest. There is an existing farm lease in place through December 31, 2024 at \$180 per cropland acre. Cropland is in demand and this is a great opportunity to purchase a farm with a high percentage of tillable acreage and a solid rate of return.