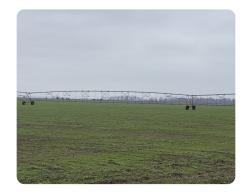

### **PROPERTY SUMMARY**

This 356.19 acre farm is located in Cross County, Arkansas just north of Parkin. The property consists of 344 acres of FSA Cropland and is irrigated by two Center Pivots. The property is over 96% tillable acreage. Farm is located on County Road 424 and only 1/2 mile east of State Highway 75. There are county roads on the north and east side of the property for excellent access. Soils are primarily Alligator Clay and Earle Clay with a small amount of Dubbs Fine Sandy Loam. Crop history has been full season soybeans and a wheat/soybean double crop rotation. The farm is currently planted in all wheat and will be doubled cropped in soybeans after the wheat harvest. There is an existing farm lease in place through December 31, 2024 at \$180 per cropland acre. Cropland is in demand and this is a great opportunity to purchase a farm with a high percentage of tillable acreage and a solid rate of return.