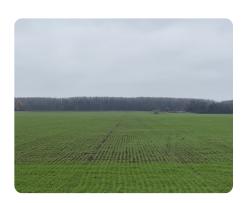

### **PROPERTY SUMMARY**

This 356.19 acre farm is located in Cross County, Arkansas just north of Parkin. The property consists of 344 acres of FSA Cropland and is irrigated by two Center Pivots. The property is over 96% tillable acreage. Farm is located on County Road 424 and only 1/2 mile east of State Highway 75. There are county roads on the north and east side of the property for excellent access. Soils are primarily Alligator Clay and Earle Clay with a small amount of Dubbs Fine Sandy Loam. Crop history has been full season soybeans and a wheat/soybean double crop rotation. The farm is currently planted in all wheat and will be doubled cropped in soybeans after the wheat harvest. There is an existing farm lease in place through December 31, 2024 at \$180 per cropland acre. Cropland is in demand and this is a great opportunity to purchase a farm with a high percentage of tillable acreage and a solid rate of return.