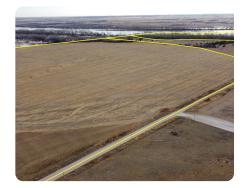

## LOCATION

From Schuyler, NE go South on Highway 15 one mile, turn West on County Road C one mile. The subject property is located on the SE corner of County Road 10 & C.