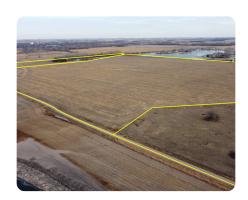

## **PROPERTY SUMMARY**

UNDER CONTRACT within 24 of listing this amazing Colfax County, NE property. This property has everything, Irrigated cropland, Pasture, Acerage and Platte River Frontage with Timber.