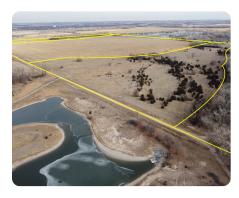

## **PROPERTY SUMMARY**

UNDER CONTRACT within 24 of listing this amazing Colfax County, NE property. This property has everything, Irrigated cropland, Pasture, Acerage and Platte River Frontage with Timber.