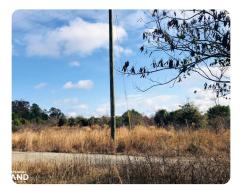

## **PROPERTY SUMMARY**

45+/- acres of potential commercial land located on Hwy 96 in Butler, GA. Located across the road from a solar farm, this tract offers potential solar, business, or development opportunity. This tract has over 3000+/- ft of road frontage on Hwy 96. An old county road that is no longer in use runs through the center of this property offering an access point. Some site-prep grading has been conducted on the northern part of property. Utilities available include city water and close power access. Contact Travis Chaffin at 706/302-8198 for more information.