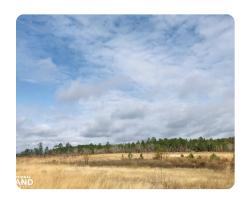

## **PROPERTY SUMMARY**

45+/- acres of potential commercial land located on Hwy 96 in Butler, GA. Located across the road from a solar farm, this tract offers potential solar, business, or development opportunity. This tract has over 3000+/- ft of road frontage on Hwy 96. An old county road that is no longer in use runs through the center of this property offering an access point. Some site-prep grading has been conducted on the northern part of property. Utilities available include city water and close power access. Contact Travis Chaffin at 706/302-8198 for more information.