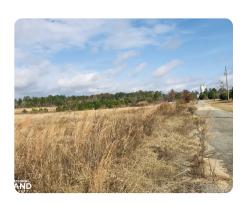

## **PROPERTY SUMMARY**

45+/- acres of potential commercial land located on Hwy 96 in Butler, GA. Located across the road from a solar farm, this tract offers potential solar, business, or development opportunity. This tract has over 3000+/- ft of road frontage on Hwy 96. An old county road that is no longer in use runs through the center of this property offering an access point. Some site-prep grading has been conducted on the northern part of property. Utilities available include city water and close power access. Contact Travis Chaffin at 706/302-8198 for more information.