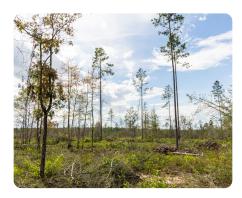

## **PROPERTY SUMMARY**

This rural homesite is located in the desirable Whitehouse Forks community of Baldwin County. Conveniently situated between Bay Minette, Spanish Fort, Stockton, and minutes from Interstate-10 & Interstate-65. Enjoy quick access to the property and utilities along Whitehouse Fork Road. Lot #1 is mostly flat, while gently falling off to the hardwood draw on the south side. Mostly cleared, minimum site work is needed before construction. Bring your horses and make this your mini farm! There is abundant wildlife including deer, turkey & small game. This property should qualify for a USDA loan and owner financing will be considered with acceptable terms. Additional acreage is available. Subject to survey and county subdivide. Shown by appointment only.