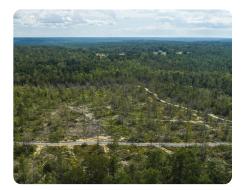

## **PROPERTY SUMMARY**

This rural homesite is located in the desirable Whitehouse Forks community of Baldwin County. Conveniently situated between Bay Minette, Spanish Fort, Stockton, and minutes from Interstate-10 & Interstate-65. Enjoy quick access to the property and utilities along Whitehouse Fork Road. Lot #1 is mostly flat, while gently falling off to the hardwood draw on the south side. Mostly cleared, minimum site work is needed before construction. Bring your horses and make this your mini farm! There is abundant wildlife including deer, turkey & small game. This property should qualify for a USDA loan and owner financing will be considered with acceptable terms. Additional acreage is available. Subject to survey and county subdivide. Shown by appointment only.