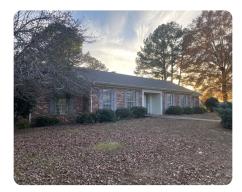

## **PROPERTY SUMMARY**

Well built brick house in the popular Forest Hills Subdivision. Large .70ac corner lot. 3 bedroom, 2 bath. 1,930 sq. ft. Conveniently located across the street from the community swimming pool. Good size living space in the living and formal rooms and large bedrooms with good space in the closets. Dining room was used as a fourth bedroom but could easily be converted back into a dining room. Gas fireplace. Granite bathroom countertops. Just needs a little TLC - carpet needs replaced and the fully functioning kitchen could use updating. Great location near shopping, restaurants and schools.