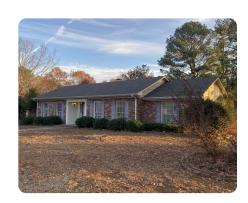

## **PROPERTY SUMMARY**

Well built brick house in the popular Forest Hills Subdivision. Large .70ac corner lot. 3 bedroom, 2 bath. 1,930 sq. ft. Conveniently located across the street from the community swimming pool. Good size living space in the living and formal rooms and large bedrooms with good space in the closets. Dining room was used as a fourth bedroom but could easily be converted back into a dining room. Gas fireplace. Granite bathroom countertops. Just needs a little TLC - carpet needs replaced and the fully functioning kitchen could use updating. Great location near shopping, restaurants and schools.