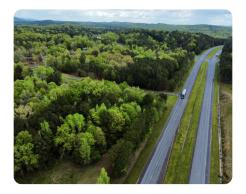

## **PROPERTY SUMMARY**

This 6.5+/- acre investment tract is located on HWY 280 in Sterrett. The property has over 130' frontage on HWY 280 and over 460' frontage on Byron Rd. The property is currently zoned for residential but has great potential for commercial development.