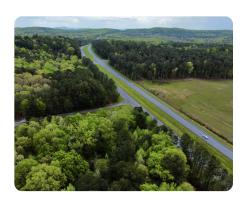

## **PROPERTY SUMMARY**

This 6.5+/- acre investment tract is located on HWY 280 in Sterrett. The property has over 130' frontage on HWY 280 and over 460' frontage on Byron Rd. The property is currently zoned for residential but has great potential for commercial development.