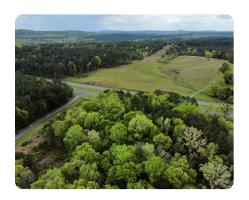

## Highway 280 Investment Tract

6.5 +/- Acres | Shelby County, AL | \$310,000

## **PROPERTY SUMMARY**

This 6.5+/- acre investment tract is located on HWY 280 in Sterrett. The property has over 130' frontage on HWY 280 and over 460' frontage on Byron Rd. The property is currently zoned for residential but has great potential for commercial development.