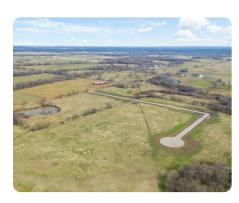

# **PROPERTY SUMMARY**

Rural home site consisting of well-manicured pasture with an open landscape. Sitting just a mile north and a mile east of the Duck Creek Casino, enjoy the country living 25-30 minutes from downtown Tulsa with great access to Highway 75 about a mile away. This tract lies on a dead end private road offering a sense of seclusion and very little traffic. Road frontage on two sides provides more options for driveway and house locations. Rural water & electricity available, build your custom home & maintain your small hobby farm with like-minded neighbors. Restrictive covenants apply.