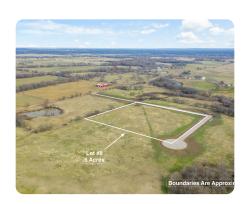

# **Arbor Ridge Tract 8**

5 +/- Acres | Okmulgee County, OK

# **PROPERTY SUMMARY**

Rural home site consisting of well-manicured pasture with an open landscape. Sitting just a mile north and a mile east of the Duck Creek Casino, enjoy the country living 25-30 minutes from downtown Tulsa with great access to Highway 75 about a mile away. This tract lies on a dead end private road offering a sense of seclusion and very little traffic. Road frontage on two sides provides more options for driveway and house locations. Rural water & electricity available, build your custom home & maintain your small hobby farm with like-minded neighbors. Restrictive covenants apply.