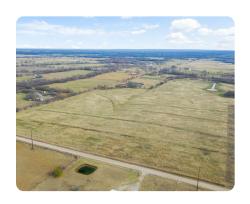

# **Arbor Ridge Tract 1**

7 +/- Acres | Okmulgee County, OK

## **PROPERTY SUMMARY**

OWNER FINANCING AVAILABLE. This rural home site consists of well-manicured pasture with an open landscape. Sitting just a half-mile east and 3/4 mile north of Duck Creek Casino, enjoy the country living 25-30 minutes from downtown Tulsa with great access to Highway 75 one mile away. Rural water & electricity are available, build your custom home & maintain your small hobby farm with likeminded neighbors. Restrictive covenants apply.