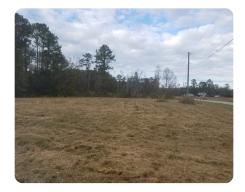

## **PROPERTY SUMMARY**

This large home/building site in Horry County is located just 16 miles from Cherry Grove Beach. 3 acres are cleared with 1/2 acre in brush and small timber, situated on a paved road. An engineered septic system will be required for further development of the property, which is located right on the NC/SC borders. Don't miss out on this great opportunity!