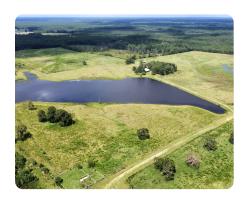

## PROPERTY SUMMARY

If you've been looking for a turn-key farm with a waterfront lodge overlooking a lake surrounded by a mixture of agricultural land and timberland, this is it. Located near the Copeland community, minutes from Highway 56 & Chatom, AL, the Mississippi line near Buckatunna & State Line, Highway 45, and ~85 minutes from Mobile, amenities include the 3 bed/2.5 bath lodge, 4 bed/2 bath guest house, bunk house with outdoor kitchen, equipment barn, utility sheds, an enclosed tractor with implements, and several UTVs. The homeplace overlooks the 18.5+/- acre stocked fishing lake that set inside the gently rolling pastureland. Take in the breathtaking view & sunsets from the front porch while listening to the quail and watching the geese & ducks. Previously operated as a cattle farm, the 150+/- acres of pasture is fenced and cross-fenced for livestock with multiple ponds or lakes along with ample shade, but it could also be converted to row crop. Deer, turkey, duck & small game roam this farm offe