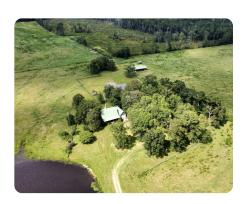

## PROPERTY SUMMARY

If you've been looking for a turn-key farm with a waterfront lodge overlooking a lake surrounded by a mixture of agricultural land and timberland, this is it. Located near the Copeland community, minutes from Highway 56 & Chatom, AL, the Mississippi line near Buckatunna & State Line, Highway 45, and ~85 minutes from Mobile, amenities include the 3 bed/2.5 bath lodge, 4 bed/2 bath guest house, bunk house with outdoor kitchen, equipment barn, utility sheds, an enclosed tractor with implements, and several UTVs. The homeplace overlooks the 18.5+/- acre stocked fishing lake that set inside the gently rolling pastureland. Take in the breathtaking view & sunsets from the front porch while listening to the quail and watching the geese & ducks. Previously operated as a cattle farm, the 150+/- acres of pasture is fenced and cross-fenced for livestock with multiple ponds or lakes along with ample shade, but it could also be converted to row crop. Deer, turkey, duck & small game roam this farm offe