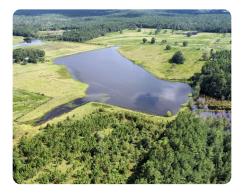

## PROPERTY SUMMARY

If you've been looking for a turn-key farm with a waterfront lodge overlooking a lake surrounded by a mixture of agricultural land and timberland, this is it. Located near the Copeland community, minutes from Highway 56 & Chatom, AL, the Mississippi line near Buckatunna & State Line, Highway 45, and ~85 minutes from Mobile, amenities include the 3 bed/2.5 bath lodge, 4 bed/2 bath guest house, bunk house with outdoor kitchen, equipment barn, utility sheds, an enclosed tractor with implements, and several UTVs. The homeplace overlooks the 18.5+/- acre stocked fishing lake that set inside the gently rolling pastureland. Take in the breathtaking view & sunsets from the front porch while listening to the quail and watching the geese & ducks. Previously operated as a cattle farm, the 150+/- acres of pasture is fenced and cross-fenced for livestock with multiple ponds or lakes along with ample shade, but it could also be converted to row crop. Deer, turkey, duck & small game roam this farm offe