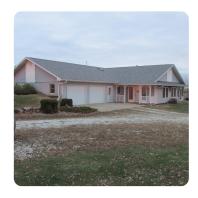

## **PROPERTY SUMMARY**

This property includes a 1,940 SF energy-efficient 3-bed, 2-bath home on 55.4 acres with some ground suitable for row crops or cattle & hay production. The home has a 2-car attached garage that has a concrete enclosed pantry & storage area. The roof has been replaced in the last 4 years; the furnace & on-demand water heater were replaced in 2013. Enjoy a 30'x48' shed to store your side-by-side and other toys or tools. There is a small hickory grove with a perennial food plot and deer stand to hunt for that dream whitetail buck. Call Franklin Wheeler @ 660-341-4231 for more details. Edited to add- Will sell house and 10 surveyed acres for \$350,000