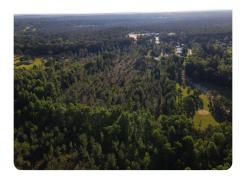

## **PROPERTY SUMMARY**

Positioned near the gates of Anderson Creek Country Club is more than 30 acres well-positioned as a private estate. This location is just down the road from Fayetteville, Fort Bragg, and neighborhood conveniences.

These 30 acres would supply a wonderful home site, at home business location or mini farm. An 8" county water line can supply ample water to the property and the soils were tested in 2021 showing multiple perk sites. A small perennial creek can supply year-round water to your livestock or horses.