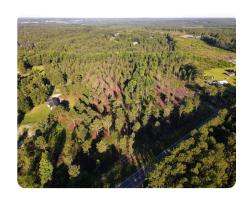

## **PROPERTY SUMMARY**

Positioned near the gates of Anderson Creek Country Club is more than 30 acres well-positioned as a private estate. This location is just down the road from Fayetteville, Fort Bragg, and neighborhood conveniences.

These 30 acres would supply a wonderful home site, at home business location or mini farm. An 8" county water line can supply ample water to the property and the soils were tested in 2021 showing multiple perk sites. A small perennial creek can supply year-round water to your livestock or horses.