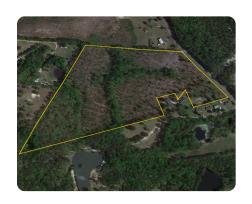

## Spring Lake Mini Farm and Homesite

30.84 +/- Acres | Harnett County, NC

## **PROPERTY SUMMARY**

Positioned near the gates of Anderson Creek Country Club is more than 30 acres well-positioned as a private estate. This location is just down the road from Fayetteville, Fort Bragg, and neighborhood conveniences.

These 30 acres would supply a wonderful home site, at home business location or mini farm. An 8" county water line can supply ample water to the property and the soils were tested in 2021 showing multiple perk sites. A small perennial creek can supply year-round water to your livestock or horses.