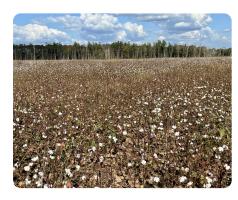

## **PROPERTY SUMMARY**

This diverse income-producing farm is located between Huxford and Atmore, seconds from Highway 21 or CR 45 (Butler Street) and minutes from I-65. Utilities are available at the property, and access is abundant with 4,267 feet of paved frontage on Wayside Road, 2,722 feet on Ross Road, 2,729 feet on Sandy Lane, and 2,602 feet on Caraway Road. Enjoy ~215 acres of tillable farmland, ~30 acres of pine plantation, and a large natural hardwood bottom and cypress pond with merchantable timber, waterfowl hunting opportunities, or the potential to be converted to a fishing or agricultural lake. There are multiple scenic homesites throughout the property and the area is well known for its dove, duck, turkey, and deer hunting opportunities, all helped by the mix of agriculture and timber/wildlife habitat. Love it but need more ground? Additional acreage is available nearby. Contact Clint Flowers, ALC at 855.NLR.LAND for more information.