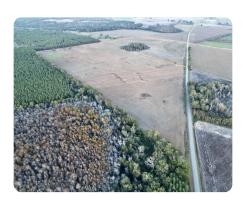

## **PROPERTY SUMMARY**

This scenic farm is located between McCullough and Huxford. It's seconds away from Highway 21, with 3,083 feet of paved frontage on McCullough Road and 3402 feet of frontage on Bryant Lane, all a short drive from I-65 at Atmore, Mobile, or Baldwin County. Enjoy ~112 acres of tillable farmland that will generate strong income and a versatile, centrally located ~5-acre fishing or agricultural lake site. This area is well known for quality waterfowl, dove, deer, and turkey hunting, which could all be harvested here. This tract would also make an excellent home site with amazing sunrise and sunset views, and if you ever wanted to diversify the farm, it would make excellent pasture land for cattle with a central water source and easy layout for fencing and cross fencing. Contact Clint Flowers, ALC at 855.NLR.LAND for more information.