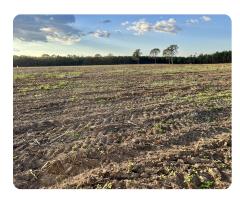

## **PROPERTY SUMMARY**

This scenic farm is located between McCullough and Huxford. It's seconds away from Highway 21, with 3,083 feet of paved frontage on McCullough Road and 3402 feet of frontage on Bryant Lane, all a short drive from I-65 at Atmore, Mobile, or Baldwin County. Enjoy ~112 acres of tillable farmland that will generate strong income and a versatile, centrally located ~5-acre fishing or agricultural lake site. This area is well known for quality waterfowl, dove, deer, and turkey hunting, which could all be harvested here. This tract would also make an excellent home site with amazing sunrise and sunset views, and if you ever wanted to diversify the farm, it would make excellent pasture land for cattle with a central water source and easy layout for fencing and cross fencing. Contact Clint Flowers, ALC at 855.NLR.LAND for more information.