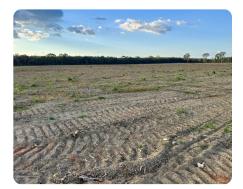

## **PROPERTY SUMMARY**

This scenic farm is located between McCullough and Huxford. It's seconds away from Highway 21, with 3,083 feet of paved frontage on McCullough Road and 3402 feet of frontage on Bryant Lane, all a short drive from I-65 at Atmore, Mobile, or Baldwin County. Enjoy ~112 acres of tillable farmland that will generate strong income and a versatile, centrally located ~5-acre fishing or agricultural lake site. This area is well known for quality waterfowl, dove, deer, and turkey hunting, which could all be harvested here. This tract would also make an excellent home site with amazing sunrise and sunset views, and if you ever wanted to diversify the farm, it would make excellent pasture land for cattle with a central water source and easy layout for fencing and cross fencing. Contact Clint Flowers, ALC at 855.NLR.LAND for more information.