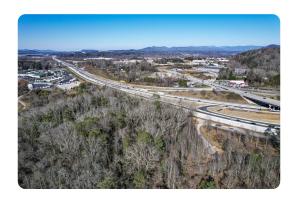

# 9+/- acre I-26 exit property w/gentle topo zoned open commercial

9 +/- Acres | Henderson County, NC | \$2,500,000

### LOCATION

Northwest corner of I-26 at Hwy. 25A

## **PROPERTY SUMMARY**

Four parcels totaling nine acres (same owner) at high-profile interstate exit. Zoned open commercial use, would be ideal for multi-family, hotel, retail, or a variety of other uses. Topo is flat to gently rolling. Water to site. Sewer access to be confirmed.