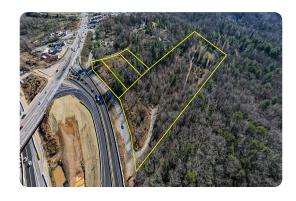

# 9+/- acre I-26 exit property w/gentle topo zoned open commercial

9 +/- Acres | Henderson County, NC | \$2,500,000

### LOCATION

Northwest corner of I-26 at Hwy. 25A

## **PROPERTY SUMMARY**

Four parcels totaling nine acres (same owner) at high-profile interstate exit. Zoned open commercial use, would be ideal for multi-family, hotel, retail, or a variety of other uses. Topo is flat to gently rolling. Water to site. Sewer access to be confirmed.