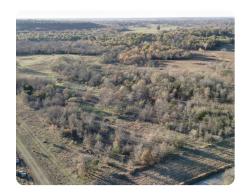

## PROPERTY SUMMARY

Located in the southern portion of Muskogee County is the Soggy Bottom Ranch! 145 acres of boundless recreational potential and some of the most prolific stretches of Butler Creek bottom land providing the future owners with endless opportunities for whitetail and waterfowl pursuits! Establish your cabin/home with ease. County road access on the east with access to utilities makes for ample convenient building sites. Perfectly located between the towns of Warner, Checotah, and Muskogee makes for short supply trip runs. If you have been on the hunt for an affordable recreational tract that has it all, you definitely want to give Soggy Bottom Ranch a look! Give Jay a call today to set up your private showing!