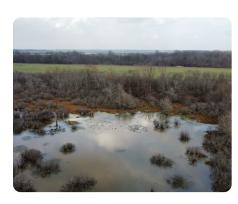

## **PROPERTY SUMMARY**

Out of 60 acres +/-, 25 acres runs along the Coldwater River with Timber and an acre of CRP. 12 acres of Income producing CRP that wraps around the 35 acres block and is covered up with Deer Sign. 23 acres of a timber hole/slough that is leased out for Duck Hunting. Roughly 7 acres Flood for the Ducks and property has its own electric well to make sure you have water.