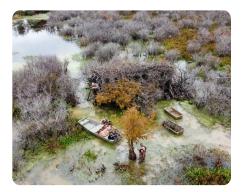

## **PROPERTY SUMMARY**

Out of 60 acres +/-, 25 acres runs along the Coldwater River with Timber and an acre of CRP. 12 acres of Income producing CRP that wraps around the 35 acres block and is covered up with Deer Sign. 23 acres of a timber hole/slough that is leased out for Duck Hunting. Roughly 7 acres Flood for the Ducks and property has its own electric well to make sure you have water.