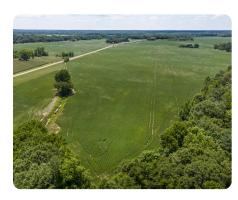

## **Big Black River Ag Farm Hinds County**

422 +/- Acres | Hinds County, MS

ADDRESS

01 Old Hwy 80 Edwards, MS 39066

## **PROPERTY SUMMARY**

Here is your opportunity to own one of the few agricultural farms in the Black River Basin. The property is located on the west side of Hinds County with 421 +/cultivated acres with good income and is currently being farmed with a lease income. This farm has been in the family for over 30 years and has excellent access with great deer hunting opportunities as well. Soil maps and leases are available upon request.