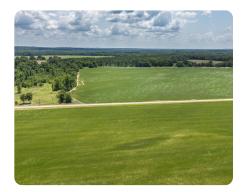

## **PROPERTY SUMMARY**

Here is your opportunity to own one of the few agricultural farms in the Black River Basin. The property is located on the west side of Hinds County with 421 +/cultivated acres with good income and is currently being farmed with a lease income. This farm has been in the family for over 30 years and has excellent access with great deer hunting opportunities as well. Soil maps and leases are available upon request.