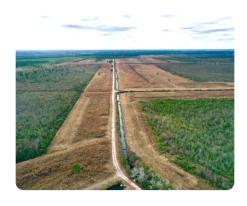

## **PROPERTY SUMMARY**

This Pamlico County 3,954-acre timber tract is located just outside of Grantsboro. This is a great deer, turkey, and bear hunting tract. Give Aaron Sutton a call at 252-560-9593 to learn more!