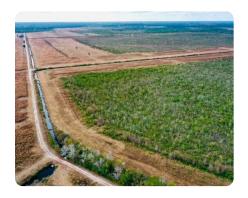

## **PROPERTY SUMMARY**

This Pamlico County 3,954-acre timber tract is located just outside of Grantsboro. This is a great deer, turkey, and bear hunting tract. Give Aaron Sutton a call at 252-560-9593 to learn more!