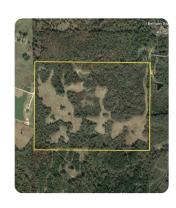

## **Enid Lake Retreat**

120 +/- Acres | Tallahatchie County, MS

## LOCATION

From Batesville, go south on I-55, get off at the Enid exit, take a left go across the Enid Lake Levee to Enid-Teasdale Rd/724 for 2 miles and then go left on Pickle Drive after Crossing R/R Tracks. Property is on the left at the end of Pickle Drive.