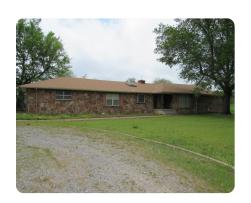

## **Pecan Meadow Farm**

36.5 +/- Acres | Pittsburg County, OK

## **PROPERTY SUMMARY**

Pecan Meadow Farm is country living in rural America at its finest. The property, enclosed by a pipe rail fence, is a modest home that sits off a paved road. The home has been updated and boasts big open and inviting rooms with a deck off the master bedroom overlooking beautiful pastures with mature pecan trees as the backdrop. Outside you also have a stone patio with built in grill nestled under one of the largest Hackberry trees I have ever seen! The absolute perfect spot to watch the sun go down on a beautiful Oklahoma day while entertaining family or friends.