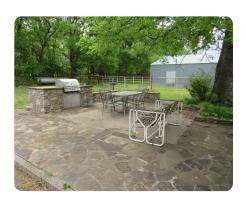

## **PROPERTY SUMMARY**

Pecan Meadow Farm is country living in rural America at its finest. The property, enclosed by a pipe rail fence, is a modest home that sits off a paved road. The home has been updated and boasts big open and inviting rooms with a deck off the master bedroom overlooking beautiful pastures with mature pecan trees as the backdrop. Outside you also have a stone patio with built in grill nestled under one of the largest Hackberry trees I have ever seen! The absolute perfect spot to watch the sun go down on a beautiful Oklahoma day while entertaining family or friends.