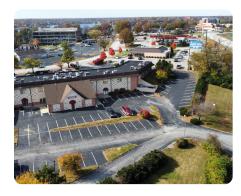

## LOCATION

Located on the south outer road (Veterans Memorial Pkwy) just east of the Lake Saint Louis exit along HWY 70

## **PROPERTY SUMMARY**

Currently known as the Lake Saint Louis Banquet Center, this space is ready for new tenants and a new vision! With the addition of new kitchen and bar equipment, this center is ready for use ASAP. Located along Veterans Memorial Drive, the space is easily accessed and viewable from HWY 70 and Lake Saint Louis Boulevard.