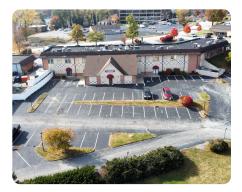

## LOCATION

Located on the south outer road (Veterans Memorial Pkwy) just east of the Lake Saint Louis exit along HWY 70

## **PROPERTY SUMMARY**

Currently known as the Lake Saint Louis Banquet Center, this space is ready for new tenants and a new vision! With the addition of new kitchen and bar equipment, this center is ready for use ASAP. Located along Veterans Memorial Drive, the space is easily accessed and viewable from HWY 70 and Lake Saint Louis Boulevard.