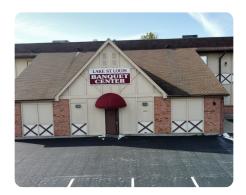

# Lake Saint Louis Banquet Center

1 +/- Acres | St. Charles County, MO

## **PROPERTY SUMMARY**

Currently known as the Lake Saint Louis Banquet Center, this space is ready for new tenants and a new vision! With the addition of new kitchen and bar equipment, this center is ready for use ASAP. Located along Veterans Memorial Drive, the space is easily accessed and viewable from HWY 70 and Lake Saint Louis Boulevard.

Upon entering the parking lot, the building has two sets of doors providing entry into the main hall. The space can be divided in several different fashions allowing for multiple events simultaneously. Additionally, the building has two sets of restrooms on either side of the space.