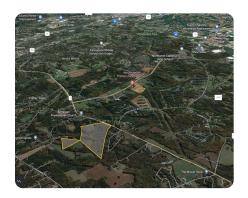

### This 109-acre residential development property is located approximately .65 miles west of the intersection of Kannapolis Parkway and Mooresville Road. The property is zoned AO (Agriculture Open) in unincorporated Cabarrus County however it lies within the planning jurisdiction of Kannapolis which has recently updated its Comprehensive Land Use Plan and has designated the area in which the subject is located as "Cluster Residential."

The site includes approximately 928 feet of frontage on Mooresville Rd.

### LOCATION

ADDRESS

6304 MOORESVILLE RD

Kannapolis, NC 28081

From I-85 North take Exit 54 and then turn left on Kannapolis Parkway. Continue 5.5 Miles and then take a left on Mooresville Road. Property will be on your right in .6 miles