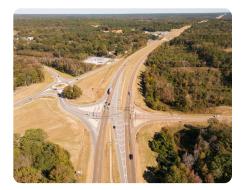

### LOCATION

The property is located at the intersection of US Hwy 278, Hwy 6, and the F.D. Buddy Parkway (406) in Oxford, MS. It lies East of Buddy Parkway and South of Hwy 278/6.

## **PROPERTY SUMMARY**

This commercial development opportunity is located at a busy intersection in Oxford, MS! The combination of a well-known cultural center and a highly visible, easily accessible property is a recipe for success! The intersection of US 278/Hwy 6 and Buddy East Pkwy/University Avenue provides the traffic and visibility and Oxford provides the destination.

This 14.77 +/- acre commercial property is located only minutes from the University of Mississippi, shopping centers, restaurants, hotels, and more. This is a unique opportunity for commercial development with plenty of room for a variety of enterprises. Thousands of vehicles from six different directions frequent this location daily. Two adjacent tracts provide the opportunity to purchase a total of 22.62 +/- acres or separate tracts of 3.81+/-, 4.4+/-, and/or 14.77 +/- acres. The property is zoned Traditional Neighborhood Business District (TNB).