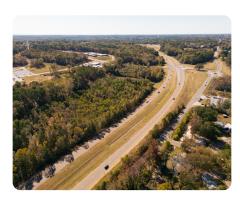

### LOCATION

The property is located at the intersection of US Hwy 278, Hwy 6, and the F.D. Buddy Parkway (406) in Oxford, MS. It lies East of Buddy Parkway and South of Hwy 278/6.

## **PROPERTY SUMMARY**

This commercial development opportunity is located at a busy intersection in Oxford, MS! The combination of a well-known cultural center and a highly visible, easily accessible property is a recipe for success! The intersection of US 278/Hwy 6 and Buddy East Pkwy/University Avenue provides the traffic and visibility and Oxford provides the destination.

This 14.77 +/- acre commercial property is located only minutes from the University of Mississippi, shopping centers, restaurants, hotels, and more. This is a unique opportunity for commercial development with plenty of room for a variety of enterprises. Thousands of vehicles from six different directions frequent this location daily. Two adjacent tracts provide the opportunity to purchase a total of 22.62 +/- acres or separate tracts of 3.81+/-, 4.4+/-, and/or 14.77 +/- acres. The property is zoned Traditional Neighborhood Business District (TNB).