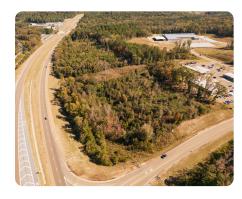

### LOCATION

The property is located at the intersection of US Hwy 278, Hwy 6, and the F.D. Buddy Parkway (406) in Oxford, MS. It lies East of Buddy Parkway and South of Hwy 278/6.

## **PROPERTY SUMMARY**

This commercial development opportunity is located at a busy intersection in Oxford, MS! The combination of a well-known cultural center and a highly visible, easily accessible property is a recipe for success! The intersection of US 278/Hwy 6 and Buddy East Pkwy/University Avenue provides the traffic and visibility and Oxford provides the destination.

This 14.77 +/- acre commercial property is located only minutes from the University of Mississippi, shopping centers, restaurants, hotels, and more. This is a unique opportunity for commercial development with plenty of room for a variety of enterprises. Thousands of vehicles from six different directions frequent this location daily. Two adjacent tracts provide the opportunity to purchase a total of 22.62 +/- acres or separate tracts of 3.81+/-, 4.4+/-, and/or 14.77 +/- acres. The property is zoned Traditional Neighborhood Business District (TNB).