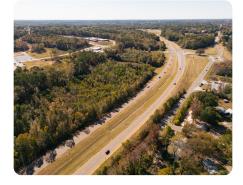

## LOCATION

The property is located at the intersection of US Hwy 278/Hwy 6, and the F.D. Buddy Parkway (406) in Oxford, MS.

This property can be purchased in its entirety at 22.62 +/- acres or separately in three different tracts. The 14.77 +/- acre and 4.4 +/- acre parcels are adjacent to US 278/Hwy 6 and accessible from Buddy East Pkwy. The 3.81 +/- acre parcel is adjacent to US 278/Hwy 6 and accessible from University Avenue. The property is zoned Traditional Neighborhood Business District (TNB).