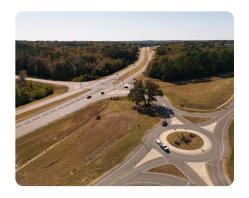

## LOCATION

The property is located at the intersection of US Hwy 278/Hwy 6, and the F.D. Buddy Parkway (406) in Oxford, MS.

This property can be purchased in its entirety at 22.62 +/- acres or separately in three different tracts. The 14.77 +/- acre and 4.4 +/- acre parcels are adjacent to US 278/Hwy 6 and accessible from Buddy East Pkwy. The 3.81 +/- acre parcel is adjacent to US 278/Hwy 6 and accessible from University Avenue. The property is zoned Traditional Neighborhood Business District (TNB).