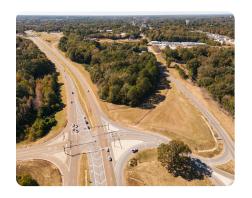

## LOCATION

The property is located at the intersection of US Hwy 278/Hwy 6, and the F.D. Buddy Parkway (406) in Oxford, MS.

## **PROPERTY SUMMARY**

This prime development property is located in historical Oxford, MS, often called the "Cultural Mecca of the South!" Ideally and strategically located at the major intersection of US 278/Hwy 6 and Buddy East Parkway/University Avenue, the property is highly visible and has already attracted adjacent new development.

Only minutes from the University of Mississippi, shopping centers, restaurants, hotels, and the downtown square, a truly unique opportunity awaits a developer as thousands of cars per day pass and stop at this intersection.