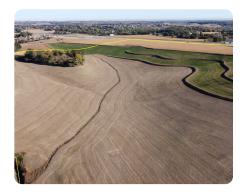

## **PROPERTY SUMMARY**

This unimproved farm with Highway 133 frontage would be a great addition to your investment portfolio. The property consists of 96 +/- acres of land with income potential from row crops. The farm is well-maintained with good soils and excellent terraces all around the hillsides. The property also offers residential development potential with 31 platted lots of approximately three +/- acres in size. The Blair municipal airport is located approximately one mile south of the subject property. Currently, the Blair Airport Authority has a proposal to expand the existing runway by 1,300 +/- feet to the north. In the event the expansion is approved, the Runway Protection Zone will need to be enlarged and will infringe on the subject property which could result in a potential Airport Community or Fly-In Community development. Additional acres can be purchased, contact the listing agent for additional information.