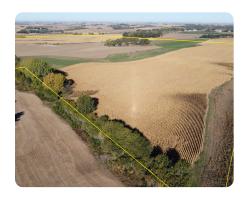

## **PROPERTY SUMMARY**

This unimproved farm with Highway 133 frontage would be a great addition to your investment portfolio. The property consists of 96 +/- acres of land with income potential from row crops. The farm is well-maintained with good soils and excellent terraces all around the hillsides. The property also offers residential development potential with 31 platted lots of approximately three +/- acres in size. The Blair municipal airport is located approximately one mile south of the subject property. Currently, the Blair Airport Authority has a proposal to expand the existing runway by 1,300 +/- feet to the north. In the event the expansion is approved, the Runway Protection Zone will need to be enlarged and will infringe on the subject property which could result in a potential Airport Community or Fly-In Community development. Additional acres can be purchased, contact the listing agent for additional information.