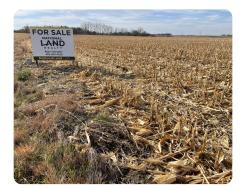

## **PROPERTY SUMMARY**

This unimproved farm with Highway 133 frontage would be a great addition to your investment portfolio. The property consists of 96 +/- acres of land with income potential from row crops. The farm is well-maintained with good soils and excellent terraces all around the hillsides. The property also offers residential development potential with 31 platted lots of approximately three +/- acres in size. The Blair municipal airport is located approximately one mile south of the subject property. Currently, the Blair Airport Authority has a proposal to expand the existing runway by 1,300 +/- feet to the north. In the event the expansion is approved, the Runway Protection Zone will need to be enlarged and will infringe on the subject property which could result in a potential Airport Community or Fly-In Community development. Additional acres can be purchased, contact the listing agent for additional information.