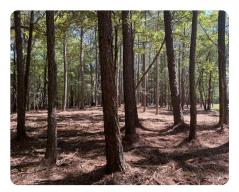

## **PROPERTY SUMMARY**

Check out this 5.9 acres, in the country, with multiple possibilities! This is a beautiful, level to very slightly sloping tract, consisting of mixed hardwoods, large pine, and cedar. Approximately half of the acreage has recently been forestry mulched, substantially opening up the ground level view, and expanding the usage possibilities of the tract. The other half (furthest from the road) consists of mixed ages/species of timber in a meadow-like bottom, bordering a creek. This property resembles a campground, with its open feel, out in the quiet countryside. It is well suited for a home, cabin, tiny home, rv, and even a mini-farm; not to mention hunting opportunities. It also boasts over 300 feet of frontage on a very low traffic, paved road, with electricity available at the road, and is conveniently located less than 15 miles from I-40, roughly halfway between Nashville and Memphis. Give this one a look!! Owner financing available