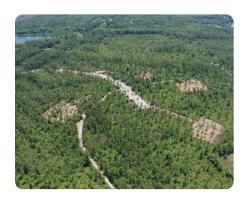

## Coastal Estates\*

120.28 +/- Acres | Glynn County, GA

## **PROPERTY SUMMARY**

Major Price Reduction. This gorgeous 120.28-acre property is currently divided into four estate lots, with a private road and electric gate. Power is located at each lot. Deed restrictions are negotiable and the lots have all been surveyed and recorded, with roads and homesites added. This property is in an excellent location very close to C.B. Greer Elementary School, Needwood Middle School, and the North Glynn Sports Complex. Properties like this located east of I-95 are extremely rare, so please call the broker for more information!