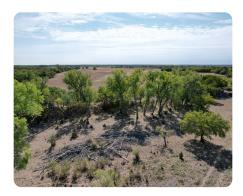

Mature cottonwoods are scattered throughout the bottom ground providing ideal stand locations and plenty of roosting trees. There is a good mix of plumb thickets and native tall grasses throughout the ranch. The sandhills on the East side of the